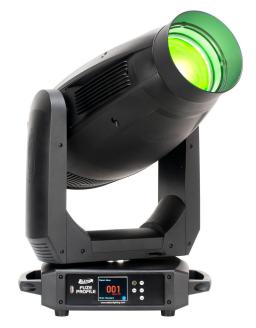

## FUZE PROFILE

The **FUZE PROFILE**<sup>™</sup> is an automated LED framing fixture designed for theater, television and a wide array of other precision lighting applications. The 92 CRI engine utilizes a 5-color homogenized LED array consisting of Red, Green, Blue, Mint, and Amber sources. The carefully tuned LEDs ensure accurate color reproduction while delivering a powerful output of over 10,000 lumens. Virtual color temperature, Magenta / Green adjustment plus CMY emulation provide the designer with immediate access to the impressive LED color array.

The **FUZE PROFILE** is designed for any application where fully automated ellipsoidal fixture with outstanding and impactful color range and quality is required. A rotating gobo wheel, fixed gobo wheel, animation wheel, frost, prism and iris round out its comprehensive feature set in a compact, quiet and lightweight fixture.