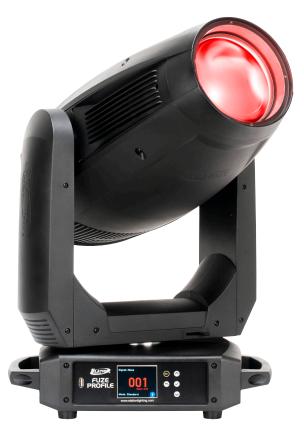

## FUZE PROFILE

The **FUZE PROFILE**<sup>™</sup> is an automated LED framing fixture designed for theater, television and a wide array of other precision lighting applications. The 92 CRI engine utilizes a 5-color homogenized LED array consisting of Red, Green, Blue, Mint, and Amber sources. The carefully tuned LEDs ensure accurate color reproduction while delivering a powerful output of over 10,000 lumens. Virtual color temperature, Magenta / Green adjustment plus CMY emulation provide the designer with immediate access to the impressive LED color array.

The **FUZE PROFILE** is designed for any application where fully automated ellipsoidal fixture with outstanding and impactful color range and quality is required. A rotating gobo wheel, fixed gobo wheel, animation wheel, frost, prism and iris round out its comprehensive feature set in a compact, quiet and lightweight fixture.

Shown with included Snoot

Specifications subject to change without notice ©Elation Professional 08/0919

 $\begin{array}{l} \mbox{Elation Professional B.V. | Junostraat 2 | 6468 EW Kerkrade, The Netherlands \\ +31 45 546 85 66 | +31 45 546 85 96 fax | www.elationlighting.eu | info@elationlighting.eu \\ \end{array}$ 